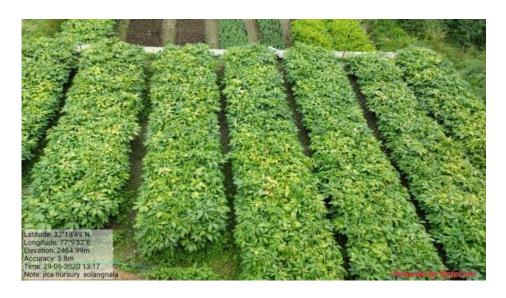

# Manali Range

| Sr. | Component                           | Particulars                                                       |  |  |
|-----|-------------------------------------|-------------------------------------------------------------------|--|--|
| No. |                                     |                                                                   |  |  |
| 1.  | Name of Nursery                     | Solang Nalla                                                      |  |  |
| 2.  | Year of Establishment               | 2018-19                                                           |  |  |
| 3.  | Circle level / Range Level Nursery  | Range Level                                                       |  |  |
| 4.  | Location                            | Latitude : 32°18'50.7"N                                           |  |  |
|     |                                     | Longitude: 77°09'31.6"                                            |  |  |
|     |                                     | Altitude : 2448 m ansl Aspect : North West                        |  |  |
| 5.  | Road connectivity                   | Yes                                                               |  |  |
| 6.  | Name Forest Division                | Kullu                                                             |  |  |
| 7.  | Name of Forest Range                | Manali                                                            |  |  |
| 8.  | District                            | Kullu                                                             |  |  |
| 9.  | About the Nursery : Small write -   | The SolangNalla nursery is established on Palchan to South portal |  |  |
|     | up                                  | road. The total area of nursery 0.50 and production area of 0.30  |  |  |
|     |                                     | hectares. Its temporary nursery. The seed sowing in nursery beds  |  |  |
|     |                                     | and polythene bags for the year 2018-19. The 55000 numbers of     |  |  |
|     |                                     | Deodar, H.C. Nut and Walnut seedling available in nursery.        |  |  |
| 10. | Total area (In hectares0            | 0.50 hectares                                                     |  |  |
| 11. | Production area                     | 0.35 hectares                                                     |  |  |
| 12. | Facilities land area                | 0.15 hectares                                                     |  |  |
| 13. | Newly created / Up graded           | Newly                                                             |  |  |
| 14. | Area before JICA Project            |                                                                   |  |  |
|     | intervention                        | 0.50 hec.                                                         |  |  |
| 15. | Area Extended after JICA Project    | Nil                                                               |  |  |
|     | Intervention                        |                                                                   |  |  |
| 16. | Activates Carried out / being       | Raising of plants and Maint. of plants                            |  |  |
|     | carried in the nursery under JICA   |                                                                   |  |  |
|     | Project                             |                                                                   |  |  |
| 17. | <b>Production Capacity</b>          | 1,00,000 Nos.                                                     |  |  |
| 18. | Different facilities created in the |                                                                   |  |  |
|     | nursery under JICA Project          |                                                                   |  |  |
|     | (Area/capacity) to be mentioned     |                                                                   |  |  |
|     | 1, Fence / Type (barbed wire        | Barbed wire fencing with Angle Iron fence posts                   |  |  |
|     | fencing with RCC Pillars), Bio      |                                                                   |  |  |
|     | fence, solar fence, others          |                                                                   |  |  |

Note: Please also Provide 4-5 Good quality Photos as JPG of Nursery (Overview, planting stock, Different Facilities in nursery, View of nursery with Sign board etc.)