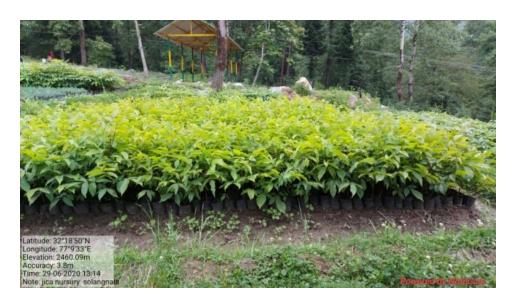

# Manali Range

| Sr. | Component                           | Particulars                                                       |  |  |
|-----|-------------------------------------|-------------------------------------------------------------------|--|--|
| No. |                                     |                                                                   |  |  |
| 1.  | Name of Nursery                     | Solang Nalla                                                      |  |  |
| 2.  | Year of Establishment               | 2018-19                                                           |  |  |
| 3.  | Circle level / Range Level Nursery  | Range Level                                                       |  |  |
| 4.  | Location                            | Latitude : 32°18'50.7"N                                           |  |  |
|     |                                     | Longitude: 77°09'31.6"                                            |  |  |
|     |                                     | Altitude : 2448 m ansl Aspect : North West                        |  |  |
| 5.  | Road connectivity                   | Yes                                                               |  |  |
| 6.  | Name Forest Division                | Kullu                                                             |  |  |
| 7.  | Name of Forest Range                | Manali                                                            |  |  |
| 8.  | District                            | Kullu                                                             |  |  |
| 9.  | About the Nursery : Small write -   | The SolangNalla nursery is established on Palchan to South portal |  |  |
|     | up                                  | road. The total area of nursery 0.50 and production area of 0.30  |  |  |
|     |                                     | hectares. Its temporary nursery. The seed sowing in nursery beds  |  |  |
|     |                                     | and polythene bags for the year 2018-19. The 55000 numbers of     |  |  |
|     |                                     | Deodar, H.C. Nut and Walnut seedling available in nursery.        |  |  |
| 10. | Total area (In hectares0            | 0.50 hectares                                                     |  |  |
| 11. | Production area                     | 0.35 hectares                                                     |  |  |
| 12. | Facilities land area                | 0.15 hectares                                                     |  |  |
| 13. | Newly created / Up graded           | Newly                                                             |  |  |
| 14. | Area before JICA Project            |                                                                   |  |  |
|     | intervention                        | 0.50 hec.                                                         |  |  |
| 15. | Area Extended after JICA Project    | Nil                                                               |  |  |
|     | Intervention                        |                                                                   |  |  |
| 16. | Activates Carried out / being       | Raising of plants and Maint. of plants                            |  |  |
|     | carried in the nursery under JICA   |                                                                   |  |  |
|     | Project                             |                                                                   |  |  |
| 17. | <b>Production Capacity</b>          | 1,00,000 Nos.                                                     |  |  |
| 18. | Different facilities created in the |                                                                   |  |  |
|     | nursery under JICA Project          |                                                                   |  |  |
|     | (Area/capacity) to be mentioned     |                                                                   |  |  |
|     | 1, Fence / Type (barbed wire        | Barbed wire fencing with Angle Iron fence posts                   |  |  |
|     | fencing with RCC Pillars), Bio      |                                                                   |  |  |
|     | fence, solar fence, others          |                                                                   |  |  |

Note: Please also Provide 4-5 Good quality Photos as JPG of Nursery (Overview, planting stock, Different Facilities in nursery, View of nursery with Sign board etc.)