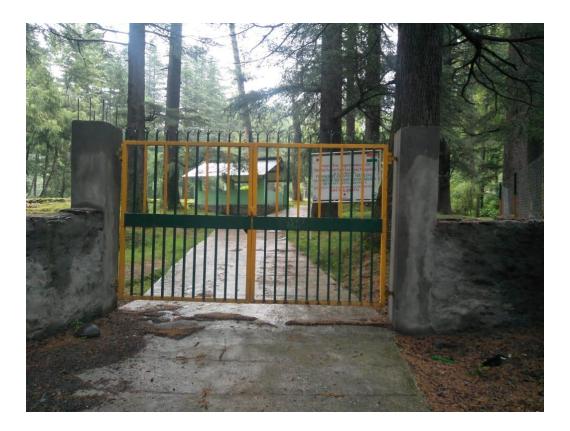

# Manali Range

| Sr. | Component                           | Particulars                                                       |  |  |
|-----|-------------------------------------|-------------------------------------------------------------------|--|--|
| No. |                                     |                                                                   |  |  |
| 1.  | Name of Nursery                     | Solang Nalla                                                      |  |  |
| 2.  | Year of Establishment               | 2018-19                                                           |  |  |
| 3.  | Circle level / Range Level Nursery  | Range Level                                                       |  |  |
| 4.  | Location                            | Latitude : 32°18'50.7"N                                           |  |  |
|     |                                     | Longitude: 77°09'31.6"                                            |  |  |
|     |                                     | Altitude : 2448 m ansl Aspect : North West                        |  |  |
| 5.  | Road connectivity                   | Yes                                                               |  |  |
| 6.  | Name Forest Division                | Kullu                                                             |  |  |
| 7.  | Name of Forest Range                | Manali                                                            |  |  |
| 8.  | District                            | Kullu                                                             |  |  |
| 9.  | About the Nursery : Small write -   | The SolangNalla nursery is established on Palchan to South portal |  |  |
|     | up                                  | road. The total area of nursery 0.50 and production area of 0.30  |  |  |
|     |                                     | hectares. Its temporary nursery. The seed sowing in nursery beds  |  |  |
|     |                                     | and polythene bags for the year 2018-19. The 55000 numbers of     |  |  |
|     |                                     | Deodar, H.C. Nut and Walnut seedling available in nursery.        |  |  |
| 10. | Total area (In hectares0            | 0.50 hectares                                                     |  |  |
| 11. | Production area                     | 0.35 hectares                                                     |  |  |
| 12. | Facilities land area                | 0.15 hectares                                                     |  |  |
| 13. | Newly created / Up graded           | Newly                                                             |  |  |
| 14. | Area before JICA Project            |                                                                   |  |  |
|     | intervention                        | 0.50 hec.                                                         |  |  |
| 15. | Area Extended after JICA Project    | Nil                                                               |  |  |
|     | Intervention                        |                                                                   |  |  |
| 16. | Activates Carried out / being       | Raising of plants and Maint. of plants                            |  |  |
|     | carried in the nursery under JICA   |                                                                   |  |  |
|     | Project                             |                                                                   |  |  |
| 17. | <b>Production Capacity</b>          | 1,00,000 Nos.                                                     |  |  |
| 18. | Different facilities created in the |                                                                   |  |  |
|     | nursery under JICA Project          |                                                                   |  |  |
|     | (Area/capacity) to be mentioned     |                                                                   |  |  |
|     | 1, Fence / Type (barbed wire        | Barbed wire fencing with Angle Iron fence posts                   |  |  |
|     | fencing with RCC Pillars), Bio      |                                                                   |  |  |
|     | fence, solar fence, others          |                                                                   |  |  |