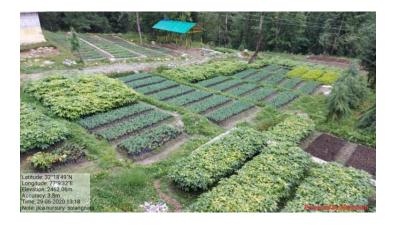

# Manali Range

| Sr. | Component                           | Particulars                                                       |  |  |
|-----|-------------------------------------|-------------------------------------------------------------------|--|--|
| No. |                                     |                                                                   |  |  |
| 1.  | Name of Nursery                     | Solang Nalla                                                      |  |  |
| 2.  | Year of Establishment               | 2018-19                                                           |  |  |
| 3.  | Circle level / Range Level Nursery  | Range Level                                                       |  |  |
| 4.  | Location                            | Latitude : 32°18'50.7"N                                           |  |  |
|     |                                     | Longitude: 77°09'31.6"                                            |  |  |
|     |                                     | Altitude : 2448 m ansl Aspect : North West                        |  |  |
| 5.  | Road connectivity                   | Yes                                                               |  |  |
| 6.  | Name Forest Division                | Kullu                                                             |  |  |
| 7.  | Name of Forest Range                | Manali                                                            |  |  |
| 8.  | District                            | Kullu                                                             |  |  |
| 9.  | About the Nursery : Small write -   | The SolangNalla nursery is established on Palchan to South portal |  |  |
|     | up                                  | road. The total area of nursery 0.50 and production area of 0.30  |  |  |
|     |                                     | hectares. Its temporary nursery. The seed sowing in nursery beds  |  |  |
|     |                                     | and polythene bags for the year 2018-19. The 55000 numbers of     |  |  |
|     |                                     | Deodar, H.C. Nut and Walnut seedling available in nursery.        |  |  |
| 10. | Total area (In hectares0            | 0.50 hectares                                                     |  |  |
| 11. | Production area                     | 0.35 hectares                                                     |  |  |
| 12. | Facilities land area                | 0.15 hectares                                                     |  |  |
| 13. | Newly created / Up graded           | Newly                                                             |  |  |
| 14. | Area before JICA Project            |                                                                   |  |  |
|     | intervention                        | 0.50 hec.                                                         |  |  |
| 15. | Area Extended after JICA Project    | Nil                                                               |  |  |
|     | Intervention                        |                                                                   |  |  |
| 16. | Activates Carried out / being       | Raising of plants and Maint. of plants                            |  |  |
|     | carried in the nursery under JICA   |                                                                   |  |  |
|     | Project                             |                                                                   |  |  |
| 17. | <b>Production Capacity</b>          | 1,00,000 Nos.                                                     |  |  |
| 18. | Different facilities created in the |                                                                   |  |  |
|     | nursery under JICA Project          |                                                                   |  |  |
|     | (Area/capacity) to be mentioned     |                                                                   |  |  |
|     | 1, Fence / Type (barbed wire        | Barbed wire fencing with Angle Iron fence posts                   |  |  |
|     | fencing with RCC Pillars), Bio      |                                                                   |  |  |
|     | fence, solar fence, others          |                                                                   |  |  |

Note: Please also Provide 4-5 Good quality Photos as JPG of Nursery (Overview, planting stock, Different Facilities in nursery, View of nursery with Sign board etc.)