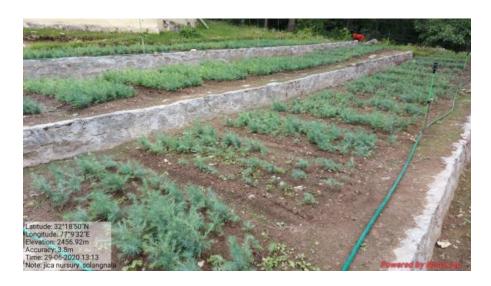

# Manali Range

| Sr. | Component                           | Particulars                                                       |  |  |
|-----|-------------------------------------|-------------------------------------------------------------------|--|--|
| No. |                                     |                                                                   |  |  |
| 1.  | Name of Nursery                     | Solang Nalla                                                      |  |  |
| 2.  | Year of Establishment               | 2018-19                                                           |  |  |
| 3.  | Circle level / Range Level Nursery  | Range Level                                                       |  |  |
| 4.  | Location                            | Latitude : 32°18'50.7"N                                           |  |  |
|     |                                     | Longitude: 77°09'31.6"                                            |  |  |
|     |                                     | Altitude : 2448 m ansl Aspect : North West                        |  |  |
| 5.  | Road connectivity                   | Yes                                                               |  |  |
| 6.  | Name Forest Division                | Kullu                                                             |  |  |
| 7.  | Name of Forest Range                | Manali                                                            |  |  |
| 8.  | District                            | Kullu                                                             |  |  |
| 9.  | About the Nursery : Small write -   | The SolangNalla nursery is established on Palchan to South portal |  |  |
|     | up                                  | road. The total area of nursery 0.50 and production area of 0.30  |  |  |
|     |                                     | hectares. Its temporary nursery. The seed sowing in nursery beds  |  |  |
|     |                                     | and polythene bags for the year 2018-19. The 55000 numbers of     |  |  |
|     |                                     | Deodar, H.C. Nut and Walnut seedling available in nursery.        |  |  |
| 10. | Total area (In hectares0            | 0.50 hectares                                                     |  |  |
| 11. | Production area                     | 0.35 hectares                                                     |  |  |
| 12. | Facilities land area                | 0.15 hectares                                                     |  |  |
| 13. | Newly created / Up graded           | Newly                                                             |  |  |
| 14. | Area before JICA Project            |                                                                   |  |  |
|     | intervention                        | 0.50 hec.                                                         |  |  |
| 15. | Area Extended after JICA Project    | Nil                                                               |  |  |
|     | Intervention                        |                                                                   |  |  |
| 16. | Activates Carried out / being       | Raising of plants and Maint. of plants                            |  |  |
|     | carried in the nursery under JICA   |                                                                   |  |  |
|     | Project                             |                                                                   |  |  |
| 17. | <b>Production Capacity</b>          | 1,00,000 Nos.                                                     |  |  |
| 18. | Different facilities created in the |                                                                   |  |  |
|     | nursery under JICA Project          |                                                                   |  |  |
|     | (Area/capacity) to be mentioned     |                                                                   |  |  |
|     | 1, Fence / Type (barbed wire        | Barbed wire fencing with Angle Iron fence posts                   |  |  |
|     | fencing with RCC Pillars), Bio      |                                                                   |  |  |
|     | fence, solar fence, others          |                                                                   |  |  |

Note: Please also Provide 4-5 Good quality Photos as JPG of Nursery (Overview, planting stock, Different Facilities in nursery, View of nursery with Sign board etc.)