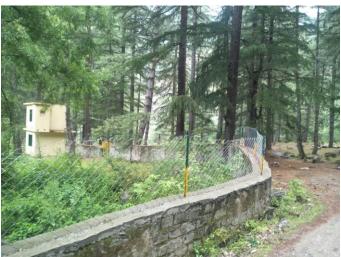

# Manali Range

| Sr. | Component                           | Particulars                                                       |  |  |
|-----|-------------------------------------|-------------------------------------------------------------------|--|--|
| No. |                                     |                                                                   |  |  |
| 1.  | Name of Nursery                     | Solang Nalla                                                      |  |  |
| 2.  | Year of Establishment               | 2018-19                                                           |  |  |
| 3.  | Circle level / Range Level Nursery  | Range Level                                                       |  |  |
| 4.  | Location                            | Latitude : 32°18'50.7"N                                           |  |  |
|     |                                     | Longitude: 77°09'31.6"                                            |  |  |
|     |                                     | Altitude : 2448 m ansl Aspect : North West                        |  |  |
| 5.  | Road connectivity                   | Yes                                                               |  |  |
| 6.  | Name Forest Division                | Kullu                                                             |  |  |
| 7.  | Name of Forest Range                | Manali                                                            |  |  |
| 8.  | District                            | Kullu                                                             |  |  |
| 9.  | About the Nursery : Small write -   | The SolangNalla nursery is established on Palchan to South portal |  |  |
|     | up                                  | road. The total area of nursery 0.50 and production area of 0.30  |  |  |
|     |                                     | hectares. Its temporary nursery. The seed sowing in nursery beds  |  |  |
|     |                                     | and polythene bags for the year 2018-19. The 55000 numbers of     |  |  |
|     |                                     | Deodar, H.C. Nut and Walnut seedling available in nursery.        |  |  |
| 10. | Total area (In hectares0            | 0.50 hectares                                                     |  |  |
| 11. | Production area                     | 0.35 hectares                                                     |  |  |
| 12. | Facilities land area                | 0.15 hectares                                                     |  |  |
| 13. | Newly created / Up graded           | Newly                                                             |  |  |
| 14. | Area before JICA Project            |                                                                   |  |  |
|     | intervention                        | 0.50 hec.                                                         |  |  |
| 15. | Area Extended after JICA Project    | Nil                                                               |  |  |
|     | Intervention                        |                                                                   |  |  |
| 16. | Activates Carried out / being       | Raising of plants and Maint. of plants                            |  |  |
|     | carried in the nursery under JICA   |                                                                   |  |  |
|     | Project                             |                                                                   |  |  |
| 17. | <b>Production Capacity</b>          | 1,00,000 Nos.                                                     |  |  |
| 18. | Different facilities created in the |                                                                   |  |  |
|     | nursery under JICA Project          |                                                                   |  |  |
|     | (Area/capacity) to be mentioned     |                                                                   |  |  |
|     | 1, Fence / Type (barbed wire        | Barbed wire fencing with Angle Iron fence posts                   |  |  |
|     | fencing with RCC Pillars), Bio      |                                                                   |  |  |
|     | fence, solar fence, others          |                                                                   |  |  |