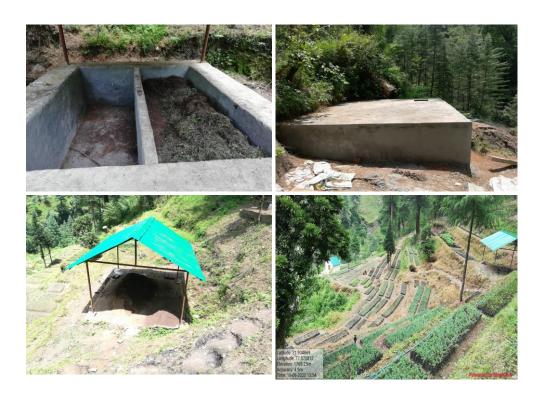

# Manali Range

| Sr. | Component                           | Particulars                                                       |  |  |
|-----|-------------------------------------|-------------------------------------------------------------------|--|--|
| No. |                                     |                                                                   |  |  |
| 1.  | Name of Nursery                     | Solang Nalla                                                      |  |  |
| 2.  | Year of Establishment               | 2018-19                                                           |  |  |
| 3.  | Circle level / Range Level Nursery  | Range Level                                                       |  |  |
| 4.  | Location                            | Latitude : 32°18'50.7"N                                           |  |  |
|     |                                     | Longitude: 77°09'31.6"                                            |  |  |
|     |                                     | Altitude : 2448 m ansl Aspect : North West                        |  |  |
| 5.  | Road connectivity                   | Yes                                                               |  |  |
| 6.  | Name Forest Division                | Kullu                                                             |  |  |
| 7.  | Name of Forest Range                | Manali                                                            |  |  |
| 8.  | District                            | Kullu                                                             |  |  |
| 9.  | About the Nursery : Small write -   | The SolangNalla nursery is established on Palchan to South portal |  |  |
|     | up                                  | road. The total area of nursery 0.50 and production area of 0.30  |  |  |
|     |                                     | hectares. Its temporary nursery. The seed sowing in nursery beds  |  |  |
|     |                                     | and polythene bags for the year 2018-19. The 55000 numbers of     |  |  |
|     |                                     | Deodar, H.C. Nut and Walnut seedling available in nursery.        |  |  |
| 10. | Total area (In hectares0            | 0.50 hectares                                                     |  |  |
| 11. | Production area                     | 0.35 hectares                                                     |  |  |
| 12. | Facilities land area                | 0.15 hectares                                                     |  |  |
| 13. | Newly created / Up graded           | Newly                                                             |  |  |
| 14. | Area before JICA Project            |                                                                   |  |  |
|     | intervention                        | 0.50 hec.                                                         |  |  |
| 15. | Area Extended after JICA Project    | Nil                                                               |  |  |
|     | Intervention                        |                                                                   |  |  |
| 16. | Activates Carried out / being       | Raising of plants and Maint. of plants                            |  |  |
|     | carried in the nursery under JICA   |                                                                   |  |  |
|     | Project                             |                                                                   |  |  |
| 17. | <b>Production Capacity</b>          | 1,00,000 Nos.                                                     |  |  |
| 18. | Different facilities created in the |                                                                   |  |  |
|     | nursery under JICA Project          |                                                                   |  |  |
|     | (Area/capacity) to be mentioned     |                                                                   |  |  |
|     | 1, Fence / Type (barbed wire        | Barbed wire fencing with Angle Iron fence posts                   |  |  |
|     | fencing with RCC Pillars), Bio      |                                                                   |  |  |
|     | fence, solar fence, others          |                                                                   |  |  |

| 2, Office cum Mali Hut             | No         |
|------------------------------------|------------|
| 3, weed Compost Pit                | No         |
| 4, Vermicompost Pit                | Yes        |
| 5, Root trainers and stands        | No         |
| 6, Nursery Inspection Path         | Yes        |
| 7, Nursery Gate                    | Yes        |
| 8, Drying yard with seed treatment | No         |
| facilities                         |            |
| 9, Hardening yard for root trainer | No         |
| seedi8ng                           |            |
| 10, Composting area                | No         |
| 11, Numbers of nursery beds        | 115 Nos.   |
| 12. water facility                 | Yes        |
| 13. Green House                    | No         |
| 14, Mist Chamber                   | No         |
| 15, Germination House              | No         |
| 16, Shade House                    | No         |
| 17, Nursery equipment's            | Yes        |
| 18, Nursery Sign Board             | Yes        |
| 19, Store Room                     | Yes        |
| 20, Water Tank                     | Yes        |
| 21, Mixing plate form              | Yes        |
| 19 Nursery planting stock          |            |
| 1, Deodar (Cedrusdeodara)          | 30000 Nos. |
| 2, walnut (Juglansregia)           | 4000 Nos.  |
| 3, Horse Chest Nut                 | 21000 Nos. |
| (AesculusIndica)                   |            |